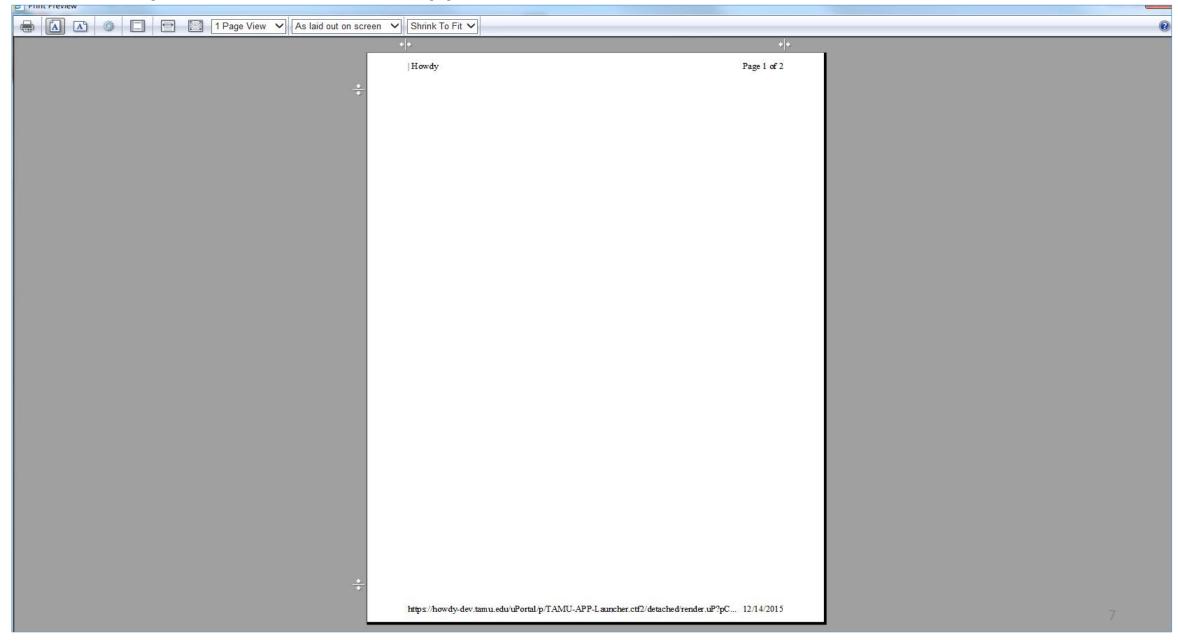

## The Print preview screen will appear as shown below:

By default the option "As laid out on screen" appears. Choose "As selected on screen" from the dropdown. The degree evaluation will then appear in the correct format on the print preview screen.