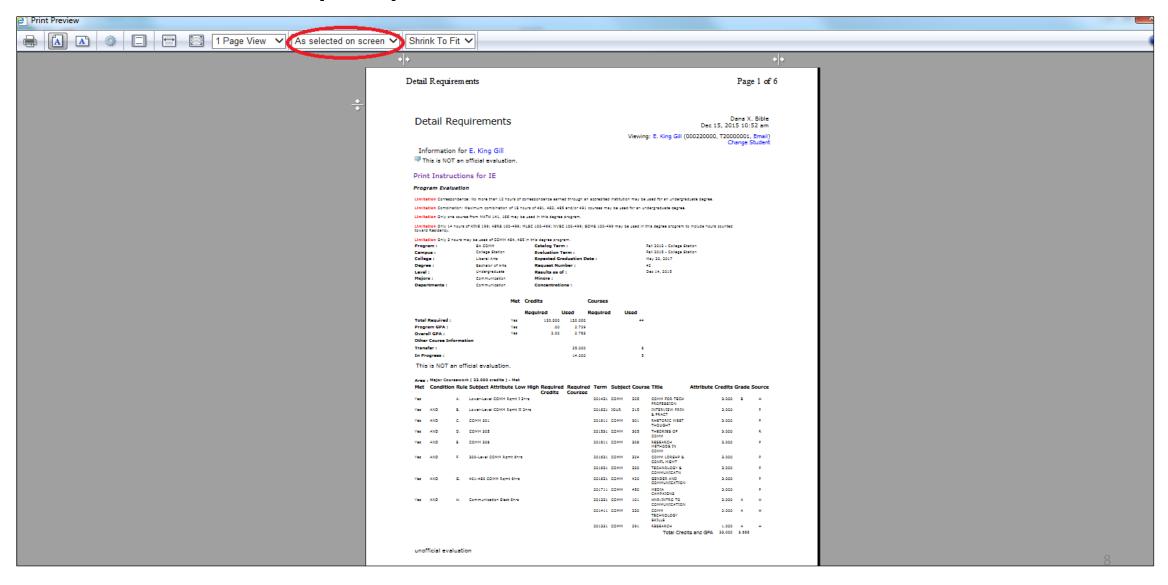

## The Print preview screen will appear as shown below:

By default the option "As laid out on screen" appears. Choose "As selected on screen" from the dropdown. The degree evaluation will then appear in the correct format on the print preview screen.