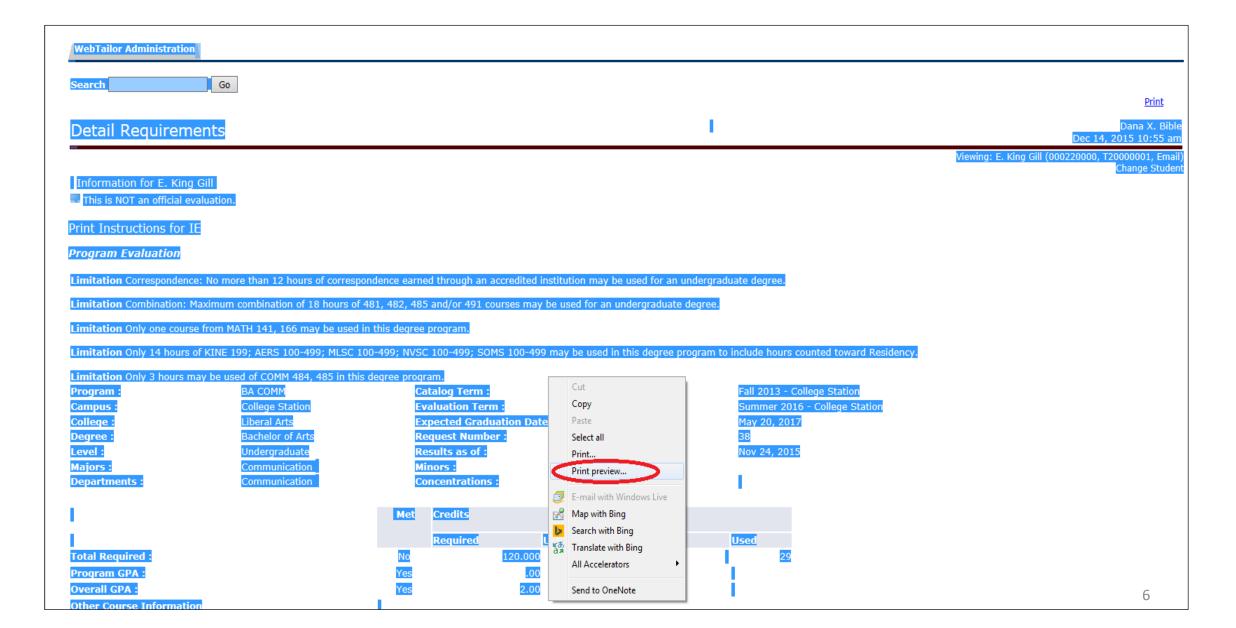

#### Right-click on the highlighted region and select "Print preview.."

## The Print preview screen will appear as shown below:

By default the option "As laid out on screen" appears. Choose "As selected on screen" from the dropdown. The degree evaluation will then appear in the correct format on the print preview screen.