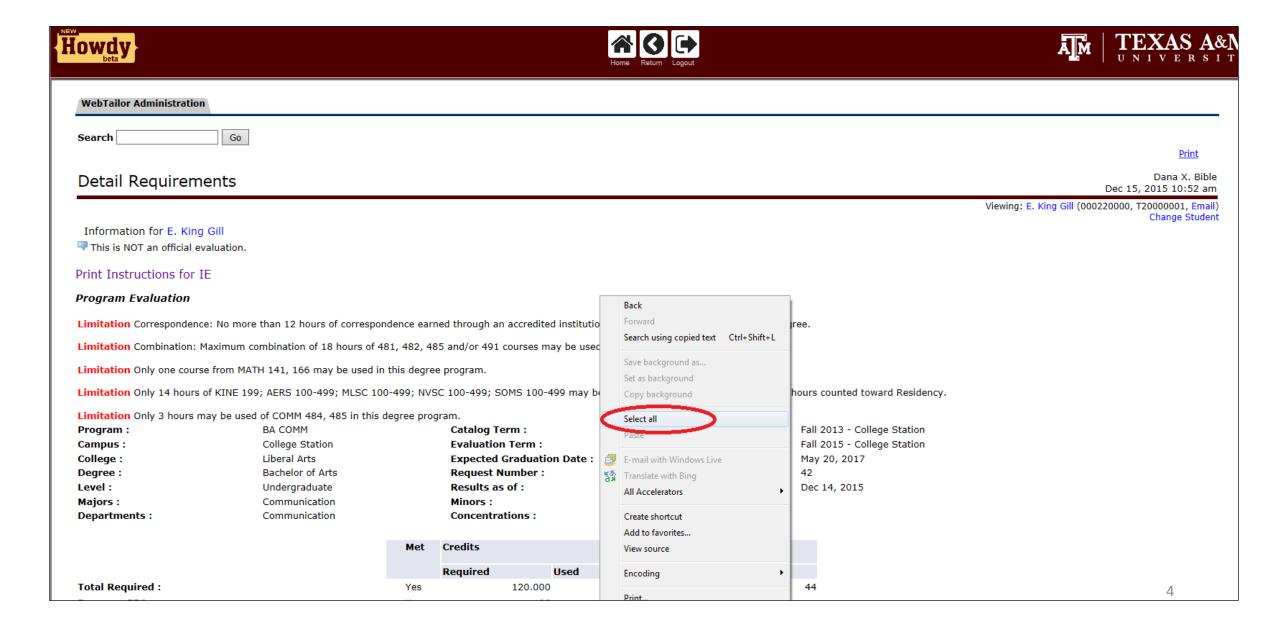

# Printing Instructions for Degree Evaluation for IE (Internet Explorer)

#### Right-click on the degree evaluation and click on "Select All"