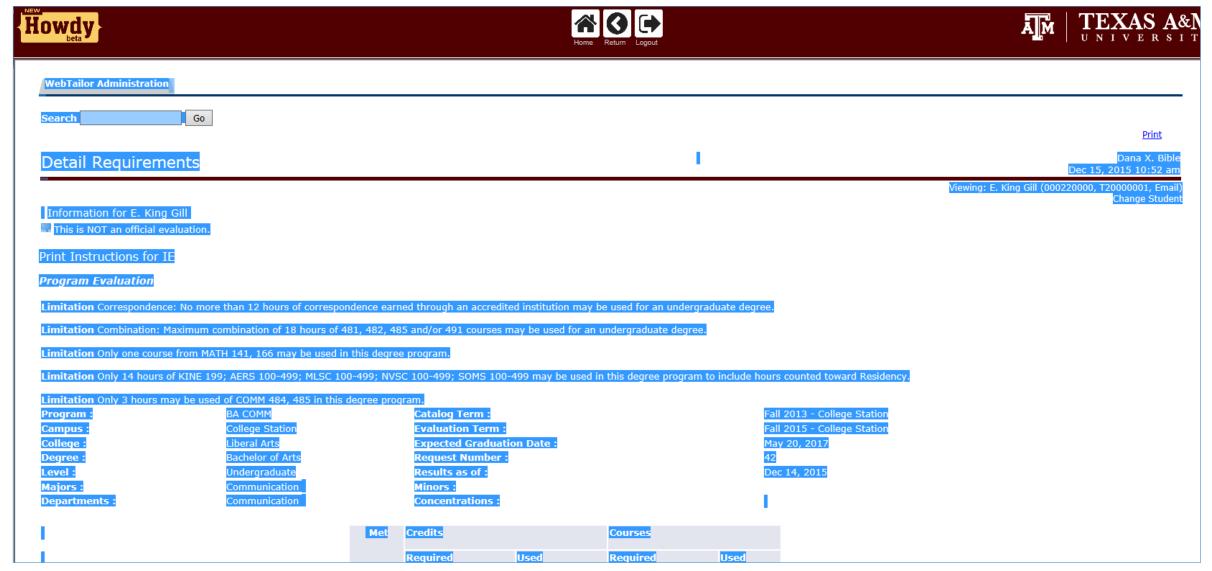

# Printing Instructions for Degree Evaluation

### Use the Print link on the top-right corner for Firefox and Chrome browsers



# Printing Instructions for Degree Evaluation for IE (Internet Explorer)

#### Right-click on the degree evaluation and click on "Select All"



#### This will highlight the contents of the degree evaluation as shown below:



#### Right-click on the highlighted region and select "Print preview.."



## The Print preview screen will appear as shown below:



By default the option "As laid out on screen" appears. Choose "As selected on screen" from the dropdown. The degree evaluation will then appear in the correct format on the print preview screen.