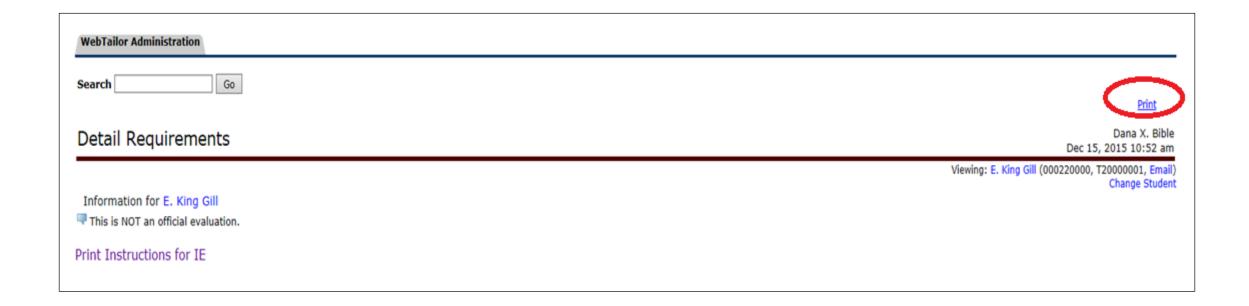

# Printing Instructions for Degree Evaluation

### Use the Print link on the top-right corner for Firefox and Chrome browsers